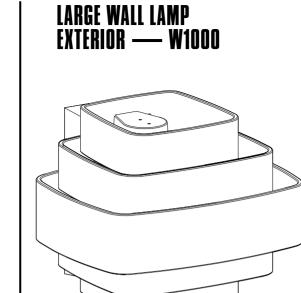

Small Exterior Bronze Wall Lamp

Raw Bronze | W1004-R

Large Exterior Bronze Wall Lamp Raw Bronze | W1000-R

Raw Bronze | W1000-R

Extra-Large Exterior Bronze Wall Lamp Raw Bronze | W1051-R Extra-Large Exterior Bronze Wall Lamp

Nickel-plated Bronze | W1051-NP

| TECHNICAL | SPECS |
|-----------|-------|
|-----------|-------|

| TECHNICAL SPECS                                                                                                                                         | TECHNICAL SPECS                                                                                                                                          |
|---------------------------------------------------------------------------------------------------------------------------------------------------------|----------------------------------------------------------------------------------------------------------------------------------------------------------|
| NAME Small Bronze Wall Lamp   ORIGINAL DESIGN 1969   MATERIAL Bronze   DIMENSIONS (L) 240 × (D) 148 × (H) 163 [mm]   (L) 9.45 × (D) 5.80 × (H) 6.40 ["] | NAME Large Bronze Wall Lamp   ORIGINAL DESIGN 1969   MATERIAL Bronze   DIMENSIONS (L) 265 × (D) 230 × (H) 205 [mm]   (L) 10.25 × (D) 9.00 × (H) 8.00 ["] |
| WEIGHT<br>Small Exterior: 7.7 kg / 16.98 lbs                                                                                                            | WEIGHT<br>Large Exterior: 9.6 kg / 21.16 lbs                                                                                                             |
| FINISHES / PRODUCT REF.<br>Exterior Raw Bronze   W1004-R                                                                                                | FINISHES / PRODUCT REF.<br>Raw Bronze   W1000-R                                                                                                          |
| PRODUCTION / EDITION On Demand                                                                                                                          | PRODUCTION / EDITION On Demand                                                                                                                           |