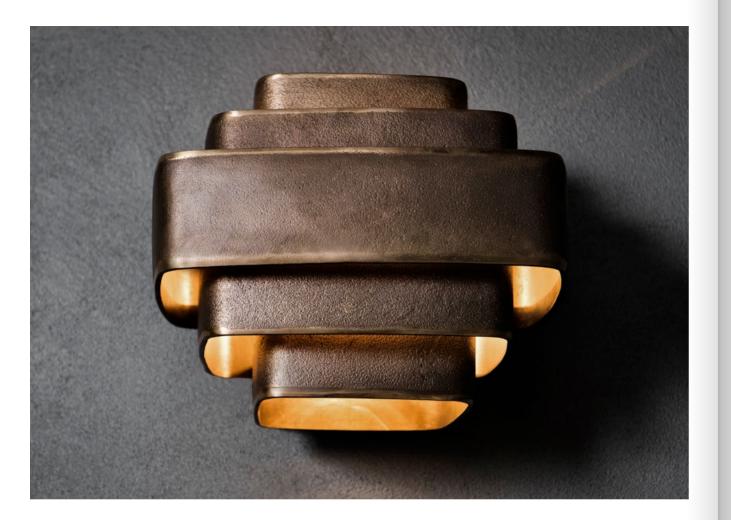

## BRONZE WALL LAMP EXTERIOR P.2-17

Bronze is a highly resistant material with a beautiful dark colour that develops a patina over time and can be gilded if polished. Every element of the lamp serves a function, and it's a game of assembly. This lamp is suitable for outdoor use thanks to a system of glass which protects the bulb. The bronze takes a beautiful patina with time and weather.

## **BRONZE WALL LAMP EXTERIOR**

Original drawing, circa 1969.

BRONZE WALL LAMP

Bronze Wall Lamp: A ring (central part) being removed from the core casting box

Small Exterior Bronze Wall LampRaw Bronze | W1004-R

Small Exterior Bronze Wall Lamp

Raw Bronze | W1004-R

Large Exterior Bronze Wall Lamp Raw Bronze | W1000-R

Raw Bronze | W1000-R

Extra-Large Exterior Bronze Wall Lamp Raw Bronze | W1051-R Extra-Large Exterior Bronze Wall Lamp