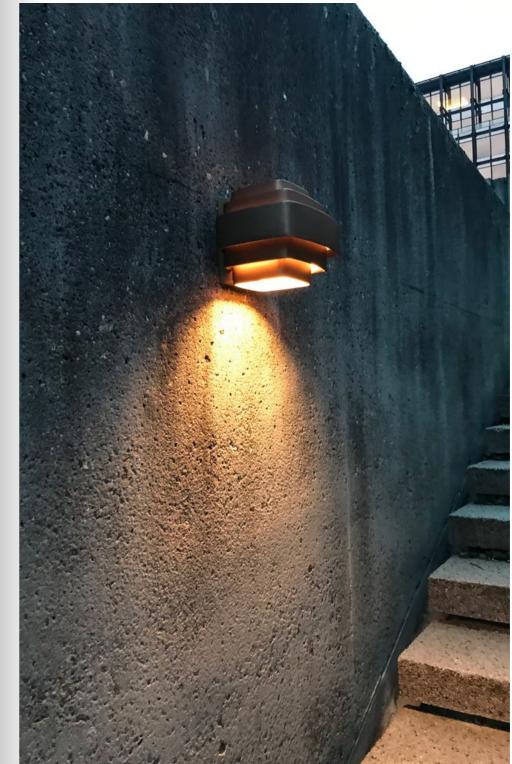

## BRONZE WALL LAMP EXTERIOR P.2-17

Bronze is a highly resistant material with a beautiful dark colour that develops a patina over time and can be gilded if polished. Every element of the lamp serves a function, and it's a game of assembly. This lamp is suitable for outdoor use thanks to a system of glass which protects the bulb. The bronze takes a beautiful patina with time and weather.

## **BRONZE WALL LAMP EXTERIOR**

Original drawing, circa 1969.

BRONZE WALL LAMP

Bronze Wall Lamp: A ring (central part) being removed from the core casting box

Small Exterior Bronze Wall LampRaw Bronze | W1004-R

Small Exterior Bronze Wall Lamp

Raw Bronze | W1004-R

Large Exterior Bronze Wall Lamp Raw Bronze | W1000-R

Raw Bronze | W1000-R

Extra-Large Exterior Bronze Wall Lamp Raw Bronze | W1051-R Extra-Large Exterior Bronze Wall Lamp