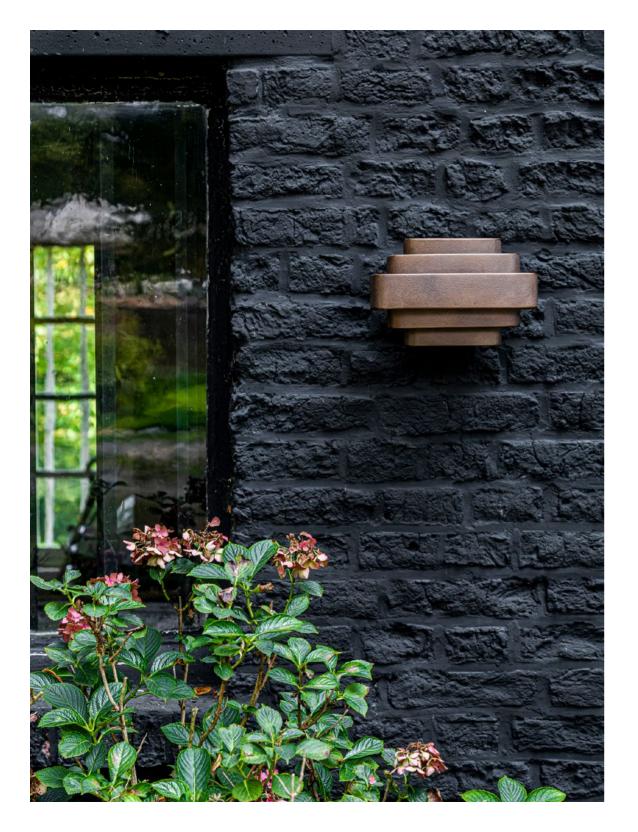

## BRONZE WALL LAMP EXTERIOR P.2-17

Bronze is a highly resistant material with a beautiful dark colour that develops a patina over time and can be gilded if polished. Every element of the lamp serves a function, and it's a game of assembly. This lamp is suitable for outdoor use thanks to a system of glass which protects the bulb. The bronze takes a beautiful patina with time and weather.

## **BRONZE WALL LAMP EXTERIOR**

Original drawing, circa 1969.

BRONZE WALL LAMP

Bronze Wall Lamp: A ring (central part) being removed from the core casting box

Small Exterior Bronze Wall LampRaw Bronze | W1004-R