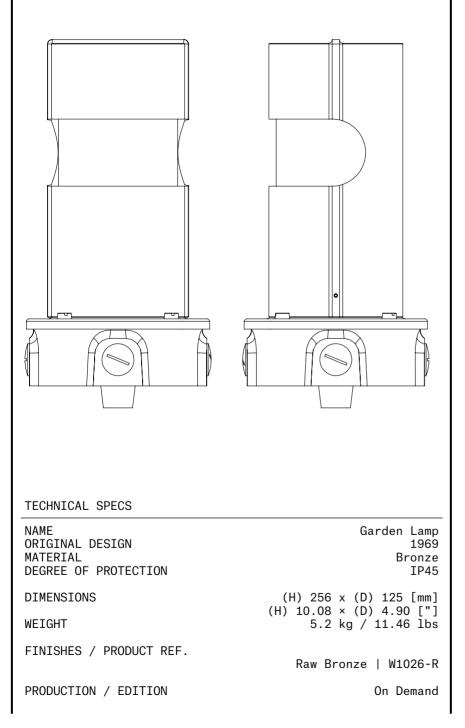

### GARDEN LAMP P.19-23

The Garden Spot is a cylindrical piece of cast raw bronze. Rotating structure for directing the light. This lamp is designed to blend discreetly into nature while gaining a natural patina over time very alike the one of a bark of a tree. This lamp has been endorsed and used by leading landscape architects and designers such as Jacques Wirtz and Jean-Noël Capart. General Decoration has manufactured this garden element since its creation in 1969.

## **GARDEN LAMP**

Original drawing, circa 1969.

Garden Lamp Raw Bronze | W1026

Garden Lamp Raw Bronze | W1026

### GARDEN LAMP — W1026-R