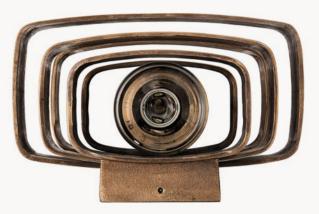

## BRONZE WALL LAMP EXTERIOR P.2-17

Bronze is a highly resistant material with a beautiful dark colour that develops a patina over time and can be gilded if polished. Every element of the lamp serves a function, and it's a game of assembly. This lamp is suitable for outdoor use thanks to a system of glass which protects the bulb. The bronze takes a beautiful patina with time and weather.

## **BRONZE WALL LAMP EXTERIOR**

Original drawing, circa 1969.

BRONZE WALL LAMP

Bronze Wall Lamp: A ring (central part) being removed from the core casting box

Small Exterior Bronze Wall LampRaw Bronze | W1004-R