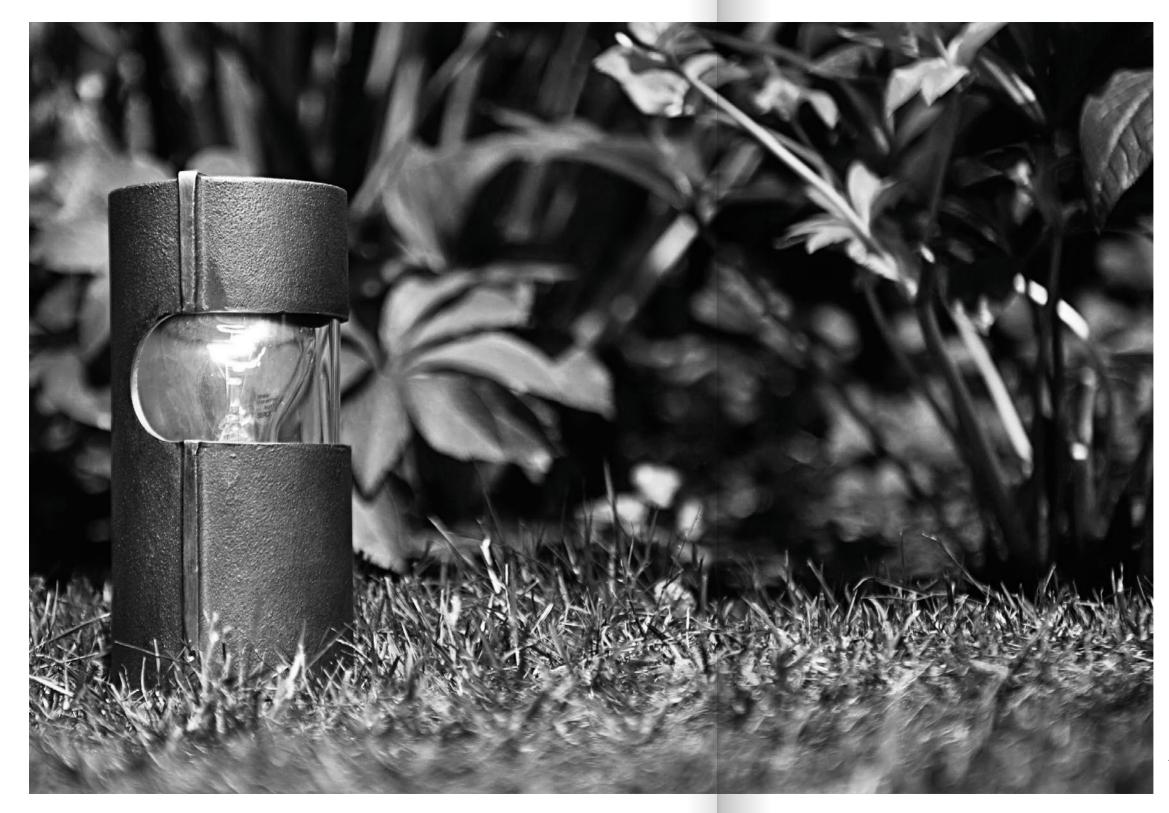

### GARDEN LAMP P.19-23

The Garden Spot is a cylindrical piece of cast raw bronze. Rotating structure for directing the light. This lamp is designed to blend discreetly into nature while gaining a natural patina over time very alike the one of a bark of a tree. This lamp has been endorsed and used by leading landscape architects and designers such as Jacques Wirtz and Jean-Noël Capart. General Decoration has manufactured this garden element since its creation in 1969.

## **GARDEN LAMP**

Original drawing, circa 1969.

Garden Lamp Raw Bronze | W1026

Garden Lamp Raw Bronze | W1026

### GARDEN LAMP — W1026-R