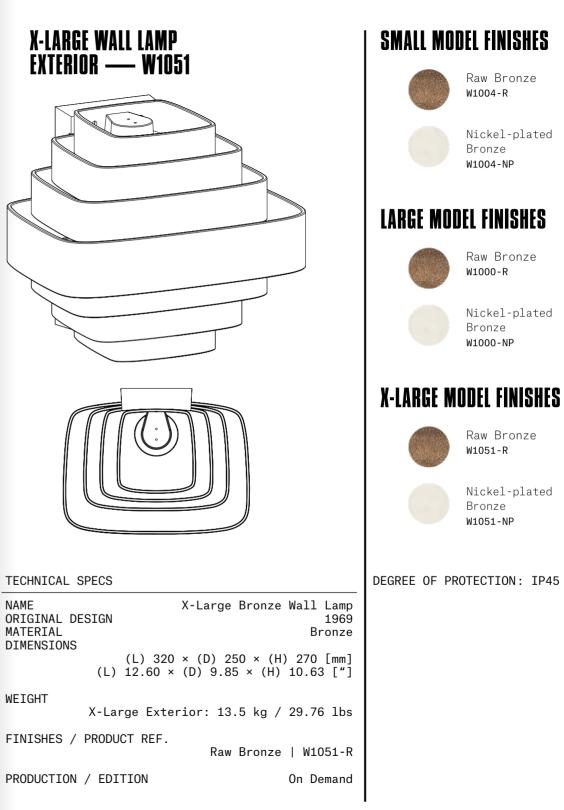

Small Exterior Bronze Wall Lamp

Raw Bronze | W1004-R

Large Exterior Bronze Wall Lamp Raw Bronze | W1000-R

Raw Bronze | W1000-R

Extra-Large Exterior Bronze Wall Lamp Raw Bronze | W1051-R Extra-Large Exterior Bronze Wall Lamp

Nickel-plated Bronze | W1051-NP

| TECHNICAL | SPECS |
|-----------|-------|
|-----------|-------|

| TECHNICAL SPECS                                                                                                                                         | TECHNICAL SPECS                                                                                                                                          |
|---------------------------------------------------------------------------------------------------------------------------------------------------------|----------------------------------------------------------------------------------------------------------------------------------------------------------|
| NAME Small Bronze Wall Lamp   ORIGINAL DESIGN 1969   MATERIAL Bronze   DIMENSIONS (L) 240 × (D) 148 × (H) 163 [mm]   (L) 9.45 × (D) 5.80 × (H) 6.40 ["] | NAME Large Bronze Wall Lamp   ORIGINAL DESIGN 1969   MATERIAL Bronze   DIMENSIONS (L) 265 × (D) 230 × (H) 205 [mm]   (L) 10.25 × (D) 9.00 × (H) 8.00 ["] |
| WEIGHT<br>Small Exterior: 7.7 kg / 16.98 lbs                                                                                                            | WEIGHT<br>Large Exterior: 9.6 kg / 21.16 lbs                                                                                                             |
| FINISHES / PRODUCT REF.<br>Exterior Raw Bronze   W1004-R                                                                                                | FINISHES / PRODUCT REF.<br>Raw Bronze   W1000-R                                                                                                          |
| PRODUCTION / EDITION On Demand                                                                                                                          | PRODUCTION / EDITION On Demand                                                                                                                           |