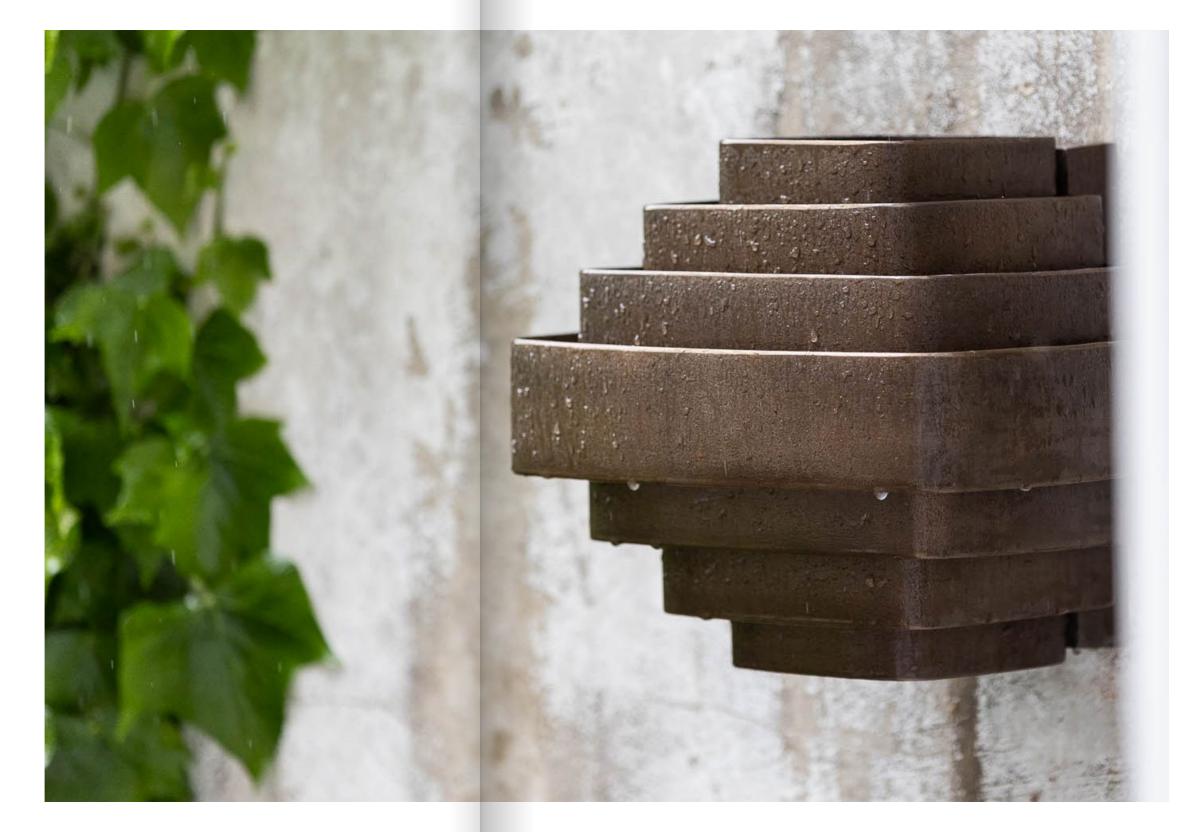

## BRONZE WALL LAMP EXTERIOR P.2-17

Bronze is a highly resistant material with a beautiful dark colour that develops a patina over time and can be gilded if polished. Every element of the lamp serves a function, and it's a game of assembly. This lamp is suitable for outdoor use thanks to a system of glass which protects the bulb. The bronze takes a beautiful patina with time and weather.

## **BRONZE WALL LAMP EXTERIOR**

Original drawing, circa 1969.

BRONZE WALL LAMP

Bronze Wall Lamp: A ring (central part) being removed from the core casting box

Small Exterior Bronze Wall LampRaw Bronze | W1004-R

Small Exterior Bronze Wall Lamp

Raw Bronze | W1004-R

Large Exterior Bronze Wall Lamp Raw Bronze | W1000-R

Raw Bronze | W1000-R

Extra-Large Exterior Bronze Wall Lamp Raw Bronze | W1051-R Extra-Large Exterior Bronze Wall Lamp