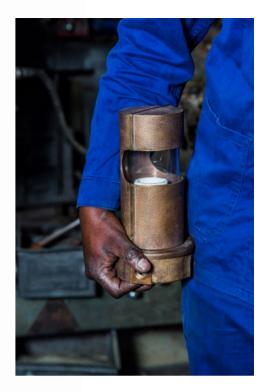

### GARDEN LAMP P.19-23

The Garden Spot is a cylindrical piece of cast raw bronze. Rotating structure for directing the light. This lamp is designed to blend discreetly into nature while gaining a natural patina over time very alike the one of a bark of a tree. This lamp has been endorsed and used by leading landscape architects and designers such as Jacques Wirtz and Jean-Noël Capart. General Decoration has manufactured this garden element since its creation in 1969.

### GARDEN LAMP — W1026-R