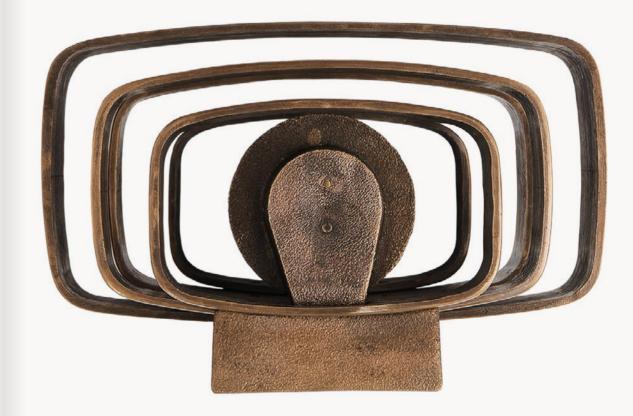

## BRONZE WALL LAMP EXTERIOR P.2-17

Bronze is a highly resistant material with a beautiful dark colour that develops a patina over time and can be gilded if polished. Every element of the lamp serves a function, and it's a game of assembly. This lamp is suitable for outdoor use thanks to a system of glass which protects the bulb. The bronze takes a beautiful patina with time and weather.

## **BRONZE WALL LAMP EXTERIOR**

Original drawing, circa 1969.

BRONZE WALL LAMP

Bronze Wall Lamp: A ring (central part) being removed from the core casting box

Small Exterior Bronze Wall LampRaw Bronze | W1004-R