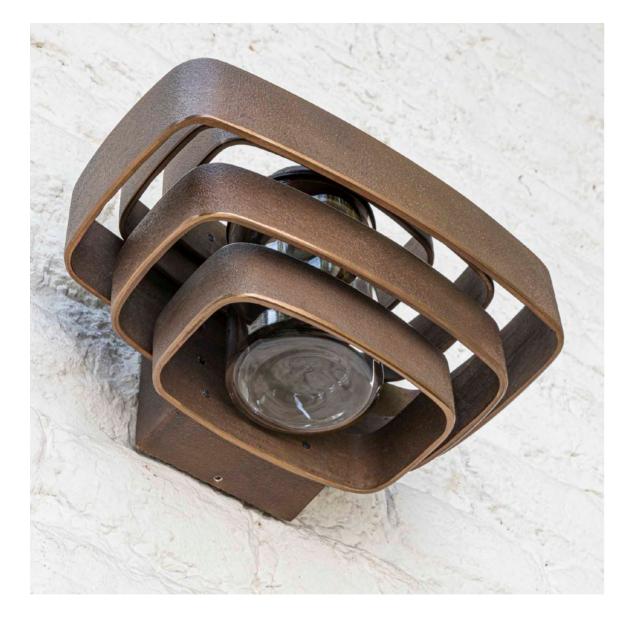

## BRONZE WALL LAMP EXTERIOR P.2-17

Bronze is a highly resistant material with a beautiful dark colour that develops a patina over time and can be gilded if polished. Every element of the lamp serves a function, and it's a game of assembly. This lamp is suitable for outdoor use thanks to a system of glass which protects the bulb. The bronze takes a beautiful patina with time and weather.

## **BRONZE WALL LAMP EXTERIOR**

Original drawing, circa 1969.

BRONZE WALL LAMP

Bronze Wall Lamp: A ring (central part) being removed from the core casting box

Small Exterior Bronze Wall LampRaw Bronze | W1004-R

Small Exterior Bronze Wall Lamp

Raw Bronze | W1004-R

Large Exterior Bronze Wall Lamp Raw Bronze | W1000-R

Raw Bronze | W1000-R

Extra-Large Exterior Bronze Wall Lamp Raw Bronze | W1051-R Extra-Large Exterior Bronze Wall Lamp