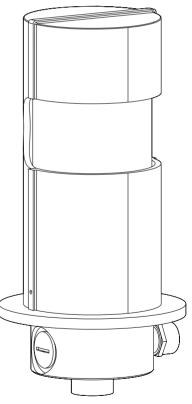

## BRONZE WALL LAMP EXTERIOR P.2-17

Bronze is a highly resistant material with a beautiful dark colour that develops a patina over time and can be gilded if polished. Every element of the lamp serves a function, and it's a game of assembly. This lamp is suitable for outdoor use thanks to a system of glass which protects the bulb. The bronze takes a beautiful patina with time and weather.

## **BRONZE WALL LAMP EXTERIOR**

Original drawing, circa 1969.

BRONZE WALL LAMP

Bronze Wall Lamp: A ring (central part) being removed from the core casting box

Small Exterior Bronze Wall LampRaw Bronze | W1004-R

Small Exterior Bronze Wall Lamp

Raw Bronze | W1004-R

Large Exterior Bronze Wall Lamp Raw Bronze | W1000-R

Raw Bronze | W1000-R

Extra-Large Exterior Bronze Wall Lamp Raw Bronze | W1051-R Extra-Large Exterior Bronze Wall Lamp