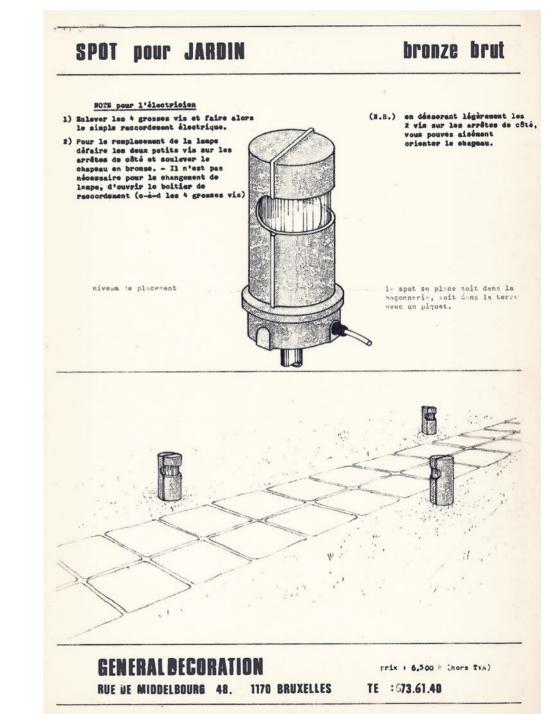

### GARDEN LAMP P.19-23

The Garden Spot is a cylindrical piece of cast raw bronze. Rotating structure for directing the light. This lamp is designed to blend discreetly into nature while gaining a natural patina over time very alike the one of a bark of a tree. This lamp has been endorsed and used by leading landscape architects and designers such as Jacques Wirtz and Jean-Noël Capart. General Decoration has manufactured this garden element since its creation in 1969.

## **GARDEN LAMP**

Original drawing, circa 1969.

Garden Lamp Raw Bronze | W1026

Garden Lamp Raw Bronze | W1026

### GARDEN LAMP — W1026-R