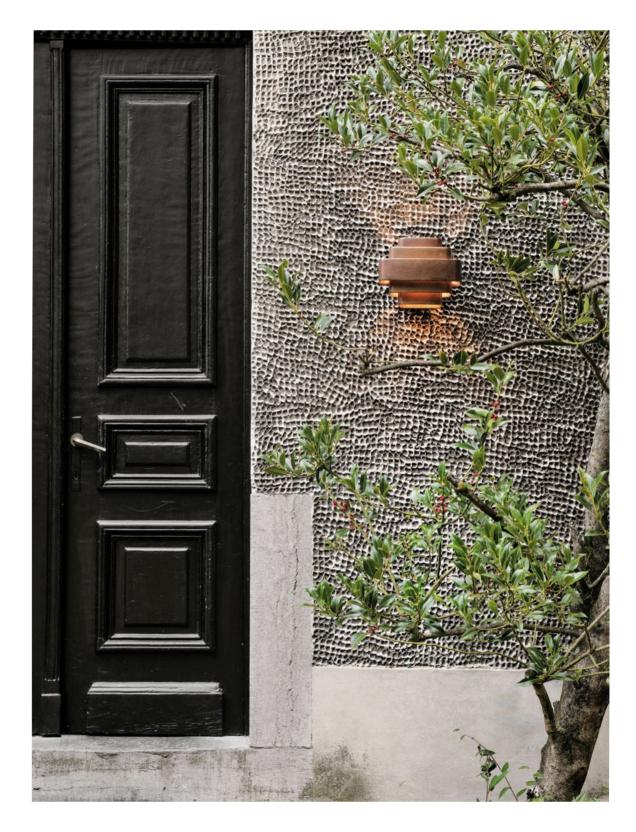

## BRONZE WALL LAMP EXTERIOR P.2-17

Bronze is a highly resistant material with a beautiful dark colour that develops a patina over time and can be gilded if polished. Every element of the lamp serves a function, and it's a game of assembly. This lamp is suitable for outdoor use thanks to a system of glass which protects the bulb. The bronze takes a beautiful patina with time and weather.

## **BRONZE WALL LAMP EXTERIOR**

Original drawing, circa 1969.

BRONZE WALL LAMP

Bronze Wall Lamp: A ring (central part) being removed from the core casting box

Small Exterior Bronze Wall LampRaw Bronze | W1004-R

Small Exterior Bronze Wall Lamp

Raw Bronze | W1004-R

Large Exterior Bronze Wall Lamp Raw Bronze | W1000-R

Raw Bronze | W1000-R

Extra-Large Exterior Bronze Wall Lamp Raw Bronze | W1051-R Extra-Large Exterior Bronze Wall Lamp