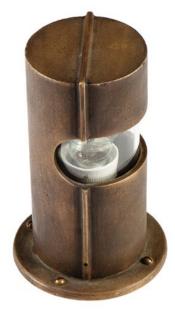

### GARDEN LAMP P.19-23

The Garden Spot is a cylindrical piece of cast raw bronze. Rotating structure for directing the light. This lamp is designed to blend discreetly into nature while gaining a natural patina over time very alike the one of a bark of a tree. This lamp has been endorsed and used by leading landscape architects and designers such as Jacques Wirtz and Jean-Noël Capart. General Decoration has manufactured this garden element since its creation in 1969.

## **GARDEN LAMP**

Original drawing, circa 1969.

Garden Lamp Raw Bronze | W1026

Garden Lamp Raw Bronze | W1026

### GARDEN LAMP — W1026-R