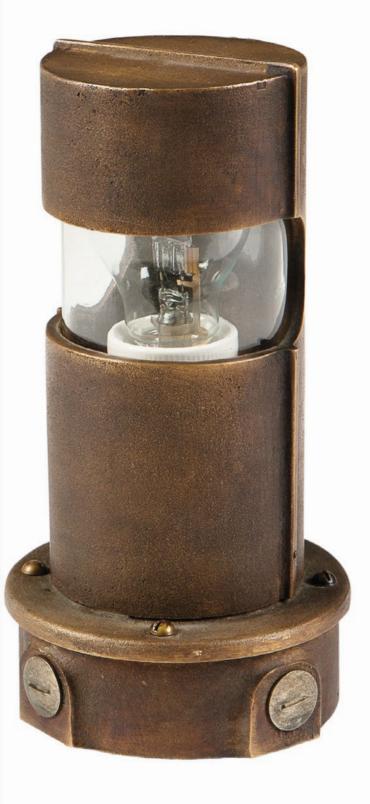

### GARDEN LAMP P.19-23

The Garden Spot is a cylindrical piece of cast raw bronze. Rotating structure for directing the light. This lamp is designed to blend discreetly into nature while gaining a natural patina over time very alike the one of a bark of a tree. This lamp has been endorsed and used by leading landscape architects and designers such as Jacques Wirtz and Jean-Noël Capart. General Decoration has manufactured this garden element since its creation in 1969.

## **GARDEN LAMP**

Original drawing, circa 1969.

Garden Lamp Raw Bronze | W1026

Garden Lamp Raw Bronze | W1026

### GARDEN LAMP — W1026-R