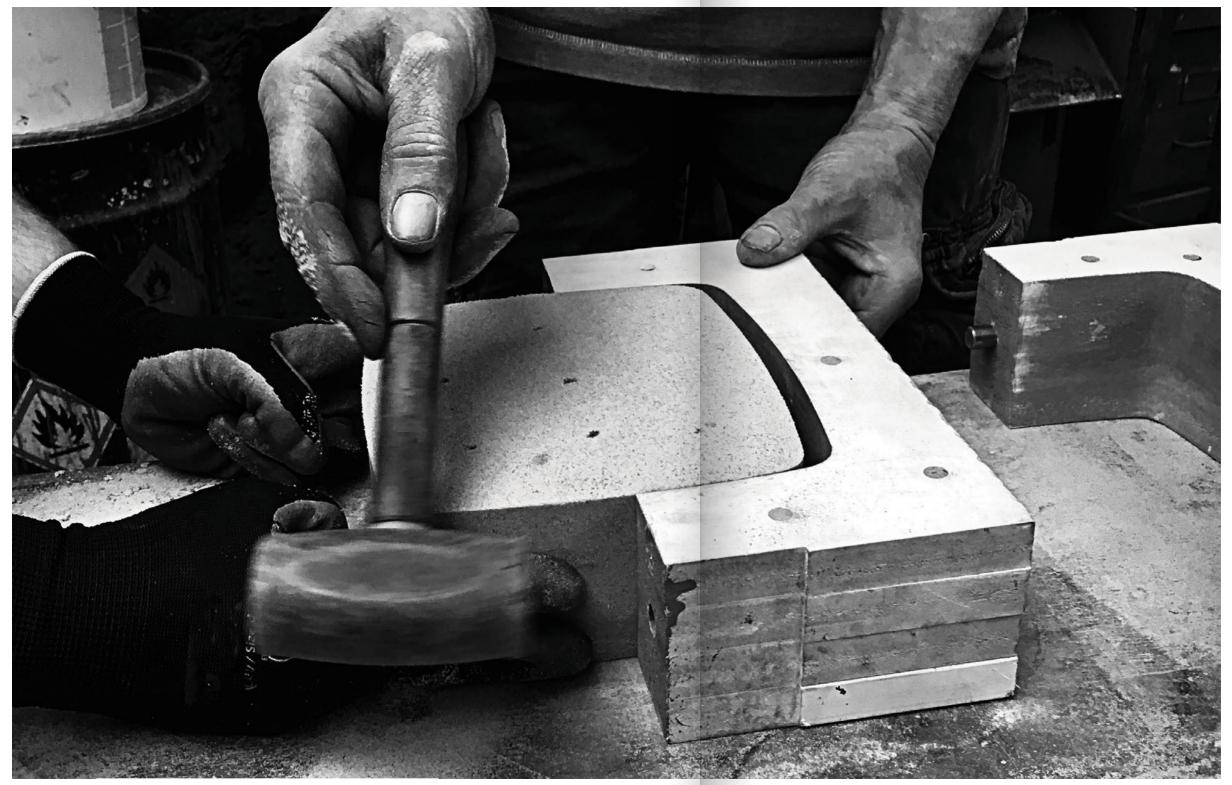

## **BRONZE WALL LAMP EXTERIOR**

Original drawing, circa 1969.

BRONZE WALL LAMP

Bronze Wall Lamp: A ring (central part) being removed from the core casting box

Small Exterior Bronze Wall LampRaw Bronze | W1004-R