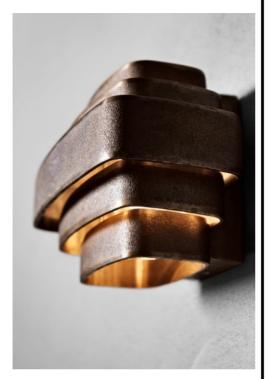

## BRONZE WALL LAMP EXTERIOR P.2-17

Bronze is a highly resistant material with a beautiful dark colour that develops a patina over time and can be gilded if polished. Every element of the lamp serves a function, and it's a game of assembly. This lamp is suitable for outdoor use thanks to a system of glass which protects the bulb. The bronze takes a beautiful patina with time and weather.

## **BRONZE WALL LAMP EXTERIOR**

Original drawing, circa 1969.

BRONZE WALL LAMP

Bronze Wall Lamp: A ring (central part) being removed from the core casting box

Small Exterior Bronze Wall LampRaw Bronze | W1004-R

Small Exterior Bronze Wall Lamp

Raw Bronze | W1004-R

Large Exterior Bronze Wall Lamp Raw Bronze | W1000-R

Raw Bronze | W1000-R

Extra-Large Exterior Bronze Wall Lamp Raw Bronze | W1051-R Extra-Large Exterior Bronze Wall Lamp