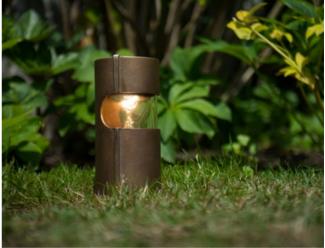

### GARDEN LAMP P.19-23

The Garden Spot is a cylindrical piece of cast raw bronze. Rotating structure for directing the light. This lamp is designed to blend discreetly into nature while gaining a natural patina over time very alike the one of a bark of a tree. This lamp has been endorsed and used by leading landscape architects and designers such as Jacques Wirtz and Jean-Noël Capart. General Decoration has manufactured this garden element since its creation in 1969.

## **GARDEN LAMP**

Original drawing, circa 1969.

Garden Lamp Raw Bronze | W1026

Garden Lamp Raw Bronze | W1026

### GARDEN LAMP — W1026-R