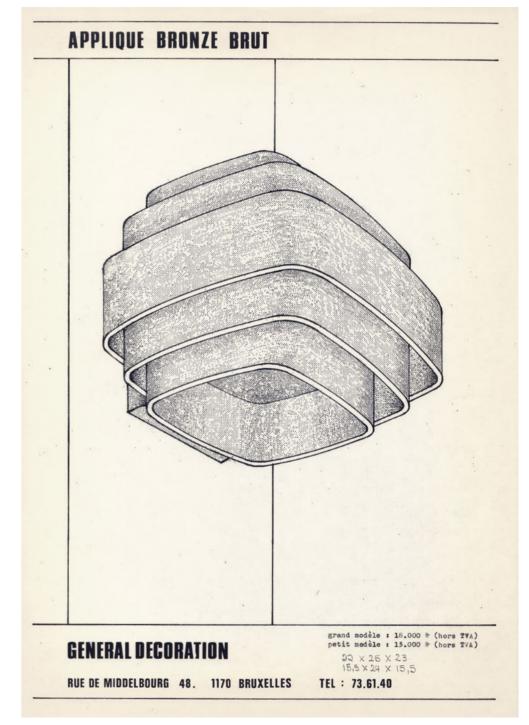

## **BRONZE WALL LAMP EXTERIOR**

Original drawing, circa 1969.

BRONZE WALL LAMP

Bronze Wall Lamp: A ring (central part) being removed from the core casting box

Small Exterior Bronze Wall LampRaw Bronze | W1004-R

Small Exterior Bronze Wall Lamp

Raw Bronze | W1004-R

Large Exterior Bronze Wall Lamp Raw Bronze | W1000-R

Raw Bronze | W1000-R

Extra-Large Exterior Bronze Wall Lamp Raw Bronze | W1051-R Extra-Large Exterior Bronze Wall Lamp

Nickel-plated Bronze | W1051-NP

| TECHNICAL | SPECS |
|-----------|-------|
|-----------|-------|

| TECHNICAL SPECS                                                                                                                                         | TECHNICAL SPECS                                                                                                                                          |
|---------------------------------------------------------------------------------------------------------------------------------------------------------|----------------------------------------------------------------------------------------------------------------------------------------------------------|
| NAME Small Bronze Wall Lamp   ORIGINAL DESIGN 1969   MATERIAL Bronze   DIMENSIONS (L) 240 × (D) 148 × (H) 163 [mm]   (L) 9.45 × (D) 5.80 × (H) 6.40 ["] | NAME Large Bronze Wall Lamp   ORIGINAL DESIGN 1969   MATERIAL Bronze   DIMENSIONS (L) 265 × (D) 230 × (H) 205 [mm]   (L) 10.25 × (D) 9.00 × (H) 8.00 ["] |
| WEIGHT<br>Small Exterior: 7.7 kg / 16.98 lbs                                                                                                            | WEIGHT<br>Large Exterior: 9.6 kg / 21.16 lbs                                                                                                             |
| FINISHES / PRODUCT REF.<br>Exterior Raw Bronze   W1004-R                                                                                                | FINISHES / PRODUCT REF.<br>Raw Bronze   W1000-R                                                                                                          |
| PRODUCTION / EDITION On Demand                                                                                                                          | PRODUCTION / EDITION On Demand                                                                                                                           |