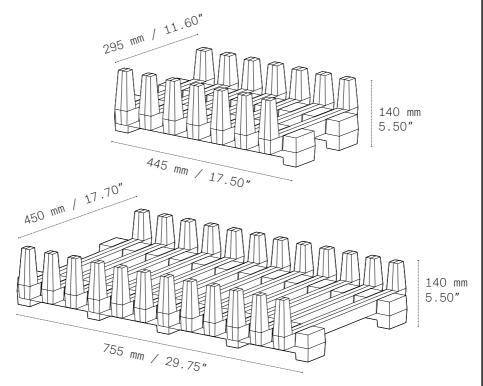

## DIMENSIONS (mm / inch — kg / lbs) SMALL/LARGE

| LENGHT         | WIDTH       | HEIGHT     | WEIGHT      |
|----------------|-------------|------------|-------------|
| \$ 445 / 17.50 | 295 / 11.60 | 140 / 5.50 | 30 / 66.14  |
| L 755 / 29.75  | 450 / 17.70 | 140 / 5.50 | 60 / 132.28 |