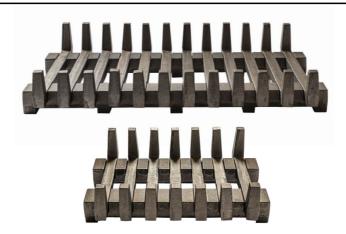

## FIRE BASKET — SFB01 / LFB02 IRON CAST, 1960 - 1965

These andirons were conceived like a basket or a grid of cast iron. They were designed for Wabbes' new home after his wedding in 1960. Modern chimneys were smaller than traditional ones, hence the seemingly peculiar design and dimensions for that period. These andirons are very efficient at cradling logs and allow for a good airflow.

## FIRE BASKET — SFB01 / LFB02

Dimensions are approximate and may vary slightly.